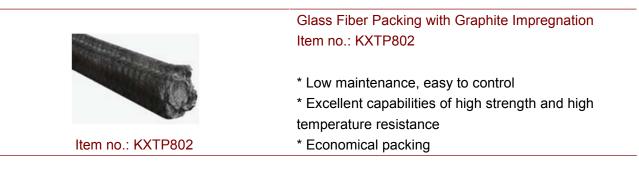

## **Glass Fiber Packing** with Graphite Impregnation

## **Description**

The packing square braided from E-glass impregnated with graphite. Good frictional factor.

KXT-P802S -- Glass Fiber Packing with Graphite Impregnation reinforced with SS Wire